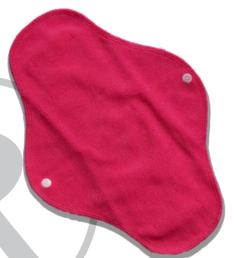

#### Comfortable

Safepad™ is made of a soft, durable and breathable fabric, that offers reusability, protection and comfort.

### Easy to Use:

Safepad™ has high and quick absorbency technology and will not leak during use.

Safepad™ fabric technology ensures high and immediate absorbency, non-leakage and quick drying after wash.